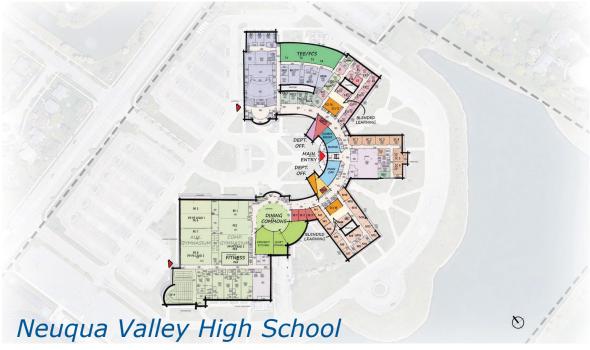

## Learning Environments (High School)

#### **CLASSROOMS & SCIENCE LABS**

- ✓ Foster student choice
- ✓ Flexibility and efficiency
- **✓** Effective storage solutions
- **✓** Technology integration

#### **BLENDED LEARNING**

- ✓ Foster student choice and independence
- √ Variety of destinations for collaboration
- ✓ Access and connectivity

#### **TECHNOLOGY AND ENGINEERING (TEE)**

- ✓ Authentic learning opportunities
- ✓ Flexibility for evolving career focus
- √ Showcase program offerings
- ✓ Preparing for all futures

#### **DINING COMMONS**

- ✓ Making connections
- **✓** Promote positive interactions
- ✓ Encouraging healthy choices

#### **LIBRARIES/MEDIA CENTERS**

- √ The "heart" of the school
- ✓ Access to daylight
- ✓ Access to connectivity

- **Updating Safety and Security**
- Protecting & Improving Infrastructure
- **3** Modernizing Learning Environments
- 4 Implementing Consistent and Equitable Improvements