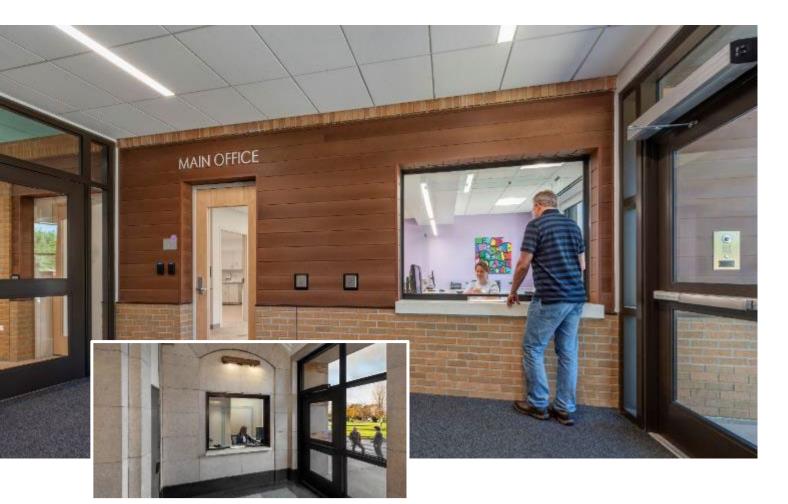

## **Safety & Security**

- ✓ Security entry vestibules
- ✓ Improved visibility
- ✓ Camera coverage
- ✓ Main office functions at front door

- **Updating Safety and Security**
- Protecting & Improving Infrastructure